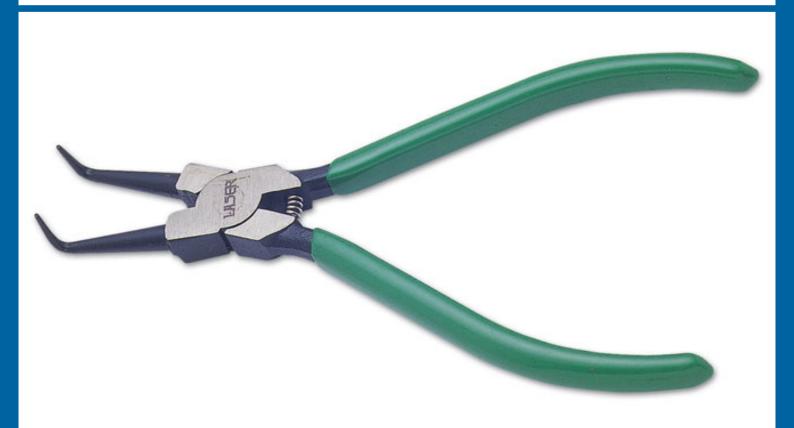

## **Internal Circlip Pliers - Bent 175mm**

High quality set of bent circlip pliers for compressing and fitting internal circlips, with hardened, tempered steel jaws and precision ground 1.5mm tips. The jaws open to 30mm, suitable for a good range of circlip diameters. Compact size, 175mm long with green, plastic-dipped spring-loaded handles for easy circlip fitting and removal.

## **Additional Information**

- 175mm long. Opening dimensions: 30mm.
- · Hardened and tempered tips 1.5mm.
- Jaw profile: Internal bent.
- · Spring loaded handles for control & precision.
- · Soft, smooth grip handles.